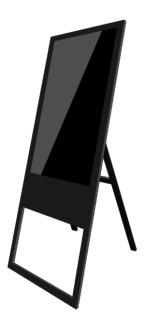

# Easel digital signage

#### **ESD 43**

Screen Size : 42.50"

Resolution : Full HD 1920 x 1080P

Ram : 01 GB Rom 08 GB Viewing Angle : 178 Degree **Brightness** 350 Nits Usability Indoor **Power Consumption** : 75W Max Supported Files : .jpg/.mp4 **Operating System** Android Warranty : 1 Year

Color Options : Black | White | Grey

Colour customisation available

Signage Dimensions : W 610 mm x H 1974 mm