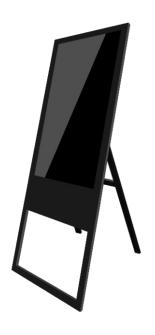

# Easel digital signage

#### **ESD 32**

Screen Size : 31.40"

Resolution : HD 1366 x 768P

Ram 01 GB Rom 08 GB Viewing Angle : 178 Degree Brightness 350 Nits Usability : Indoor Power Consumption 50W Max Supported Files .jpg/.mp4 **Operating System** : Android Warranty : 1 Year

Color Options : Black | White | Grey |

Colour customisation available

Signage Dimensions : W 460 mm x H 1270 mm