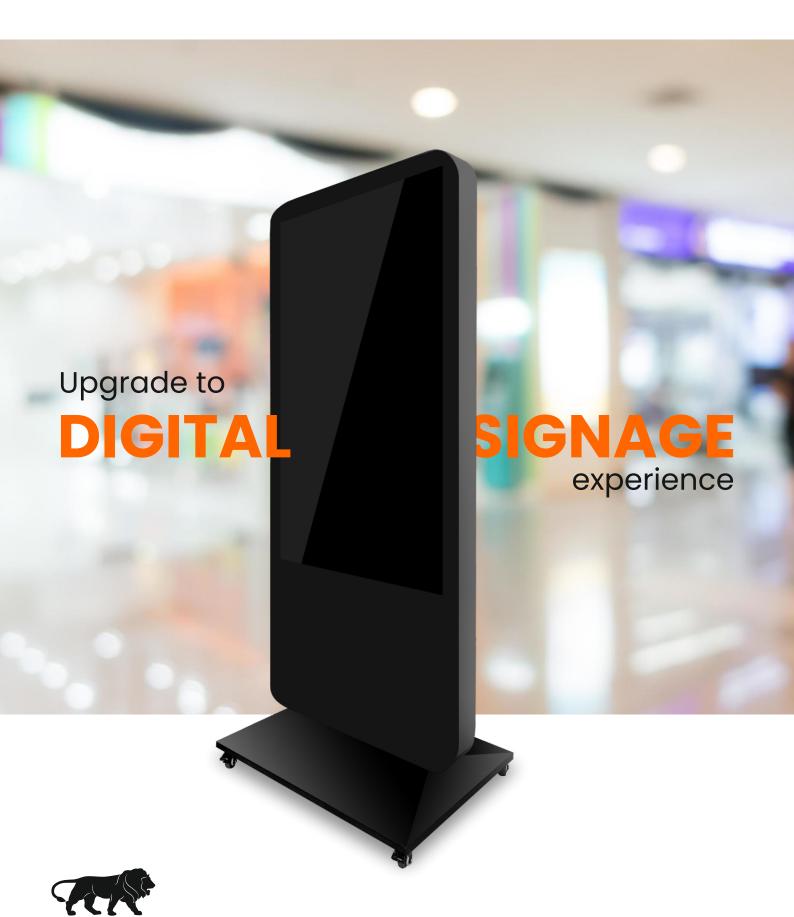

Marigold Adcast offering advanced Digital Signage to boost your marketing campaign experience

For More Info Visit www.marigoldadcast.com

Video Wall

Totem Gold Series

Hanging Systems

Totem Silver Series

Easel

# Why should choose digital signage

Marigold Digital Signage are used to display "Multimedia content such as Images,
Videos, Text, and Animations" in various spaces such as "Malls, Retail stores,
Education Centers, Restaurants, Hotels,
Corporate Offices, Airports, and Other
Public Spaces."

These displays can vary in size from small screens to large video walls and can be mounted on walls, ceilings, or freestanding structures.

Our signage offers several advantages over traditional static signs, including: