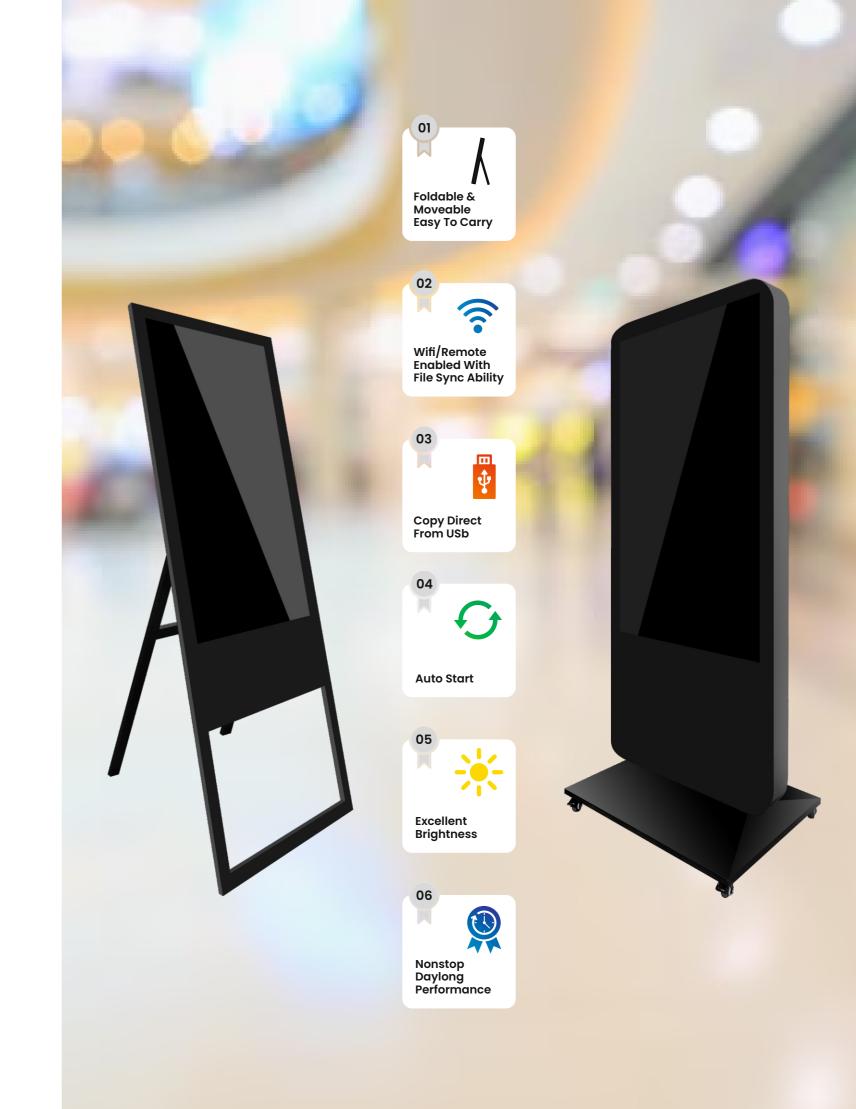

- Dynamic content: Our digital signage allows for the easy creation and management of dynamic content, enabling businesses to update information in real-time and tailor messages to specific audiences or events.
- Remote management: Our digital signage systems come with software that allows users to remotely control and manage content across multiple displays from a central location. This feature is particularly useful for businesses with multiple locations.
- Interactivity: Our digital signage displays are equipped with touchscreens or sensors that enable interactivity, allowing users to engage with the content in various ways such as selecting options, entering information, or playing games.
- Improved engagement: The dynamic and visually appealing nature of digital signage makes it more engaging than traditional static signs, helping to capture the attention of passersby and effectively communicate messages.
- Cost-effectiveness: While the initial investment in digital signage may be higher than traditional signage, it can ultimately be more cost-effective in the long run due to the ability to easily update content without the need for printing and distributing new materials.