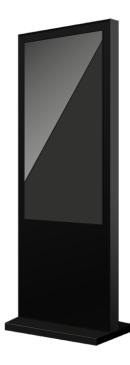

## Totem digital signage

#### **TFS 50**

Screen Size : 49.50"

Resolution : Full HD 1920 x 1080P

Ram : 01 GB Rom 08 GB Viewing Angle : 178 Degree Brightness : 350 Nits Usability : Indoor Power Consumption : 75W Max Supported Files : .jpg/.mp4 : Android **Operating System** Warranty : 1 Year

Color Options : Black | White | Grey

Colour customisation available

Signage Dimensions : W 712 mm x H 1830 mm

W 610 mm X H 1580 mm W 460 mm X H 1300 mm