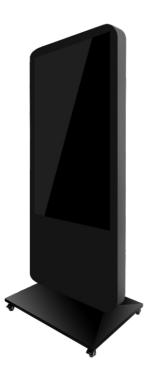

## Totem digital signage

#### **TFS 55**

Screen Size : 54.50"

Resolution : UHD 3840 x 2160 / 4K 4096 x 2160P

Ram : 01 GB : 08 GB Rom Viewing Angle : 178 Degree Brightness : 350 Nits Usability : Indoor : 75W Max Power Consumption Supported Files : .jpg/.mp4 Operating System : Android Warranty : 1 Year

Color Options : Black | White | Grey

Colour customisation available

Signage Dimensions : W 712 mm x H 1830 mm